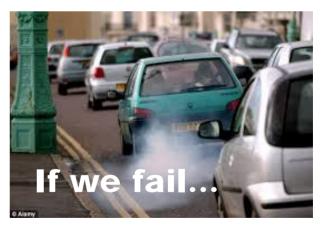

Traffic experts\* warn of Toxic Levels of Pollutants in the air (NOx CO2) And jamming-up your roads

We need a FIGHTING FUND. It will pay for Expert Reports and a Barrister to speak for you at the consultation in January